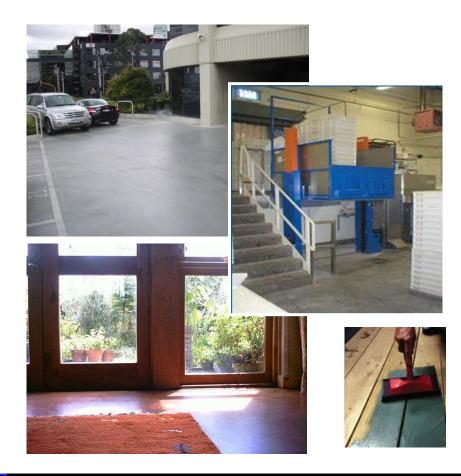

# **Concrete - Masonry - Timber:**

factory floors, balconies, concrete floors and driveways. DECRACOAT is also ideal for line marking car parks.