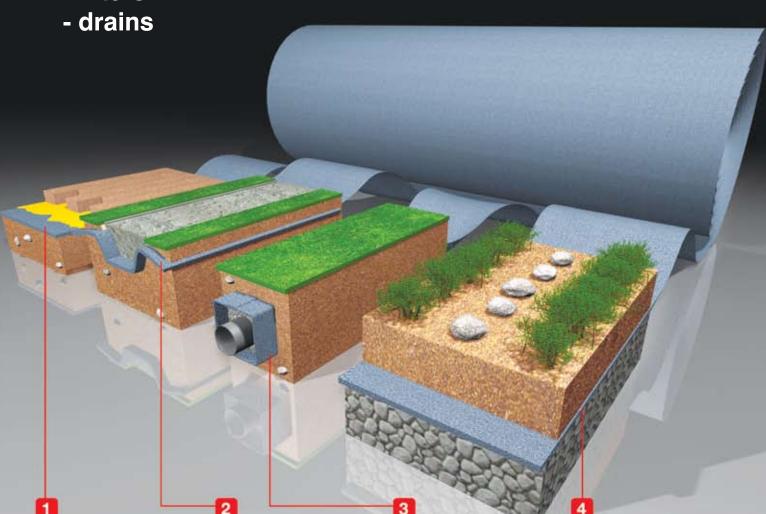

# Roof gardens, window boxes

Filterwrap™ separates the drainage course from the top soil and prevents particles entering the outlet system.