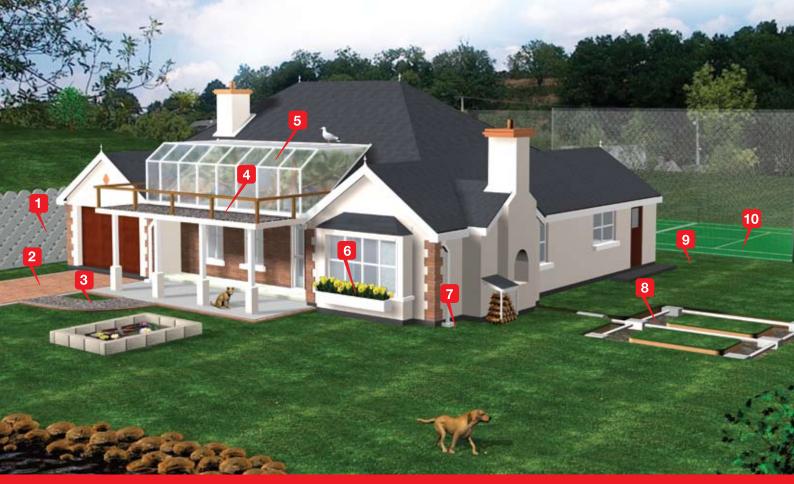

### Paving

**Filterwrap**™ ensures correct drainage and prevents risk of subsidence.

#### **Garden Paths**

Filterwrap™ prevents the natural soil from mixing with the sand or gravel and reduces maintenance.

#### **Drainage**

Filterwrap™ envelopes the drain trench and improves the efficiency of the drain by holding back the fine particles of soil.

# Roof gardens, window boxes

Filterwrap™ separates the drainage course from the top soil and prevents particles entering the outlet system.