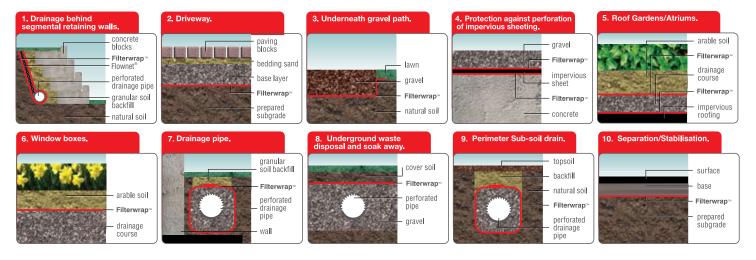

### Paving

**Filterwrap**™ ensures correct drainage and prevents risk of subsidence.

#### **Garden Paths**

Filterwrap™ prevents the natural soil from mixing with the sand or gravel and reduces maintenance.

#### **Drainage**

Filterwrap™ envelopes the drain trench and improves the efficiency of the drain by holding back the fine particles of soil.

# Roof gardens, window boxes

Filterwrap™ separates the drainage course from the top soil and prevents particles entering the outlet system.