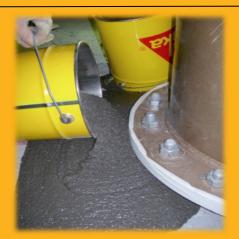

# SikaGrout ® HES

High early strength and rapid setting cementitious grout

## **Description**

 SikaGrout HES is a ready mixed, high quality, grout that sets rapidly with high early strengths. SikaGrout HES expand in two stages to counteract the shrinkage (Class A & C)

#### **Uses**

- Machine bedplates
- Anchor bolts
- Bridge bearing pads
- Pre-cast concrete sections
- Cavities, gaps & recesses