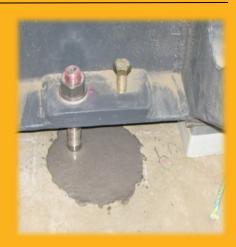

#### **Uses**

- General purpose grouting
- Machine & structural base plants
- Anchor bolts
- Pre-cast concrete sections
- Cavities, gaps & recesses

#### **Uses**

- Machine bedplates
- Anchor bolts
- Bridge bearing pads
- Pre-cast concrete sections
- Cavities, gaps & recesses