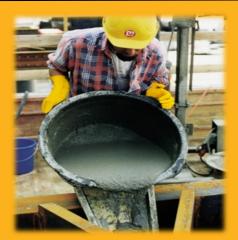

## **Description**

- SikaGrout GP is a general purpose cementitious grout that is shrinkage compensated.
- SikaGrout GP is a blend of Portland cement, carefully selected & graded aggregates & admixtures.

## **Description**

 SikaGrout HES is a ready mixed, high quality, grout that sets rapidly with high early strengths. SikaGrout HES expand in two stages to counteract the shrinkage (Class A & C)