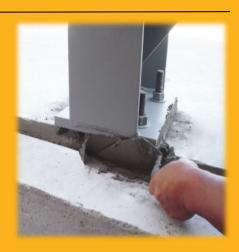

# SikaGrout ® GP

General purpose shrinkage compensated cementitious grout

## **Description**

- SikaGrout GP is a general purpose cementitious grout that is shrinkage compensated.
- SikaGrout GP is a blend of Portland cement, carefully selected & graded aggregates & admixtures.

#### **Uses**

- General purpose grouting
- Machine & structural base plants
- Anchor bolts
- Pre-cast concrete sections
- Cavities, gaps & recesses