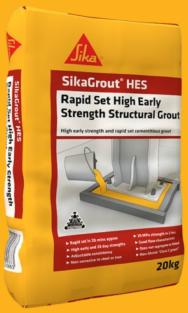

# SikaGrout ® HES

High early strength and rapid setting cementitious grout

## **Description**

 SikaGrout HES is a ready mixed, high quality, grout that sets rapidly with high early strengths. SikaGrout HES expand in two stages to counteract the shrinkage (Class A & C)

#### **Uses**

- Machine bedplates
- Anchor bolts
- Bridge bearing pads
- Pre-cast concrete sections
- Cavities, gaps & recesses

### **Technical Data**

- Compressive Strength—80 MPa (after 28 days) \*Trowel
- Application Temp—Min 5°C Max 35°C
- Potlife @ 20°C 20mins approx

Size-20kg bag

For further application information please refer to the appropriate 'Product Data Sheet'