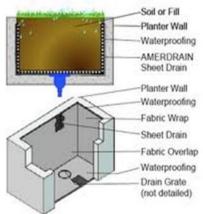

### **Planter Boxes**

| 30mm | Drainage | Cell |
|------|----------|------|
|------|----------|------|

| Height | 30mm  |  |
|--------|-------|--|
| Width  | 500mm |  |
| Length | 600mm |  |
| Colour | Black |  |