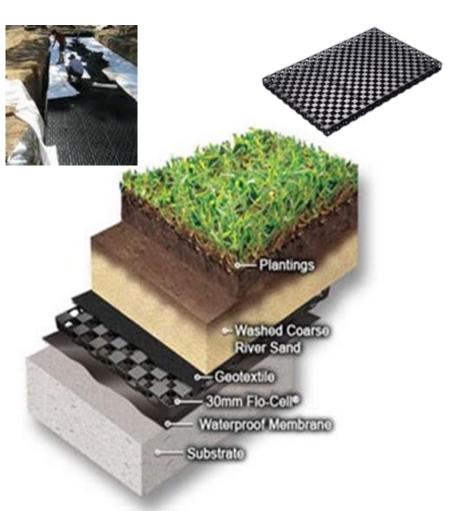

### **Planter Boxes**

| 30mm | Drainage | Cell |
|------|----------|------|
|------|----------|------|

| Height | 30mm  |  |
|--------|-------|--|
| Width  | 500mm |  |
| Length | 600mm |  |
| Colour | Black |  |