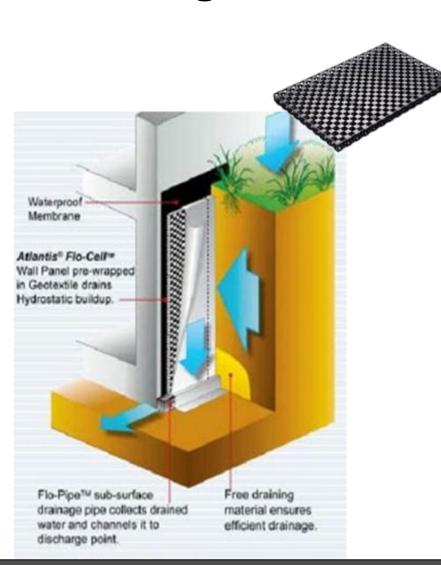

### **Retaining Walls**

| Height | 30mm  |
|--------|-------|
| Width  | 500mm |
| Length | 600mm |

30mm Drainage Cell