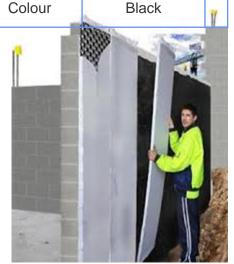

### **Retaining Walls**

| Height | 30mm  |
|--------|-------|
| Width  | 500mm |
| Length | 600mm |

30mm Drainage Cell

### **Planter Boxes**

| 30mm | Drainage | Cell |
|------|----------|------|
|------|----------|------|

| Height | 30mm  |  |
|--------|-------|--|
| Width  | 500mm |  |
| Length | 600mm |  |
| Colour | Black |  |