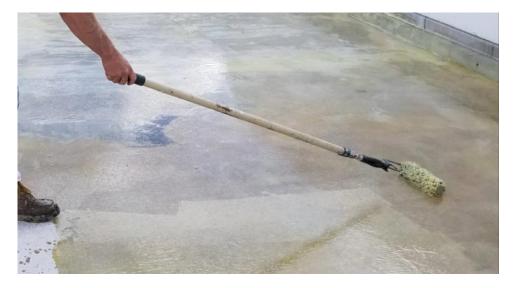

**APPLICATION**: Apply with brush, roller or spray. Keep adding until the surface is no longer absorbent. **Do not allow to pond**. Use prior to membrane system dust-proofer or sealer

**COVERAGE:** 8 m<sup>2</sup> per litre per coat